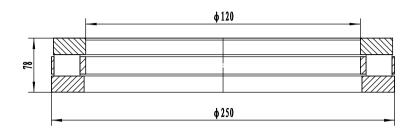

- 1 rated load: Cr= 930 kN; Cor= 3900 kN
- 2 Heat treatment according to the current standards

| 02<br>01<br>Serial | shaft washer house washer  Name |  | Qty | stee1 GCr15SiMn-GB/T18254 stee1 GCr15SiMn-GB/T18254 Material weight au  O 0 1 2 |                                                                                                                                                                                                         | 19.5 KG |  |  |
|--------------------|---------------------------------|--|-----|---------------------------------------------------------------------------------|---------------------------------------------------------------------------------------------------------------------------------------------------------------------------------------------------------|---------|--|--|
|                    |                                 |  |     | Thrust roller bearing                                                           | 89424 M  Add: D1805, No.3 Lianmeng road, Luoyang, Henan, China. Postal: 471003 Phone: +86-379-68611678 Far: +86-379-68611679 B-mail: sales@job-bearing.com Luoyang Jiecheng Bearing Technology Co., Ltd |         |  |  |